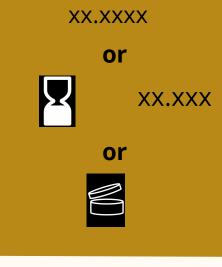

### **Best Before the end of:**

### MINIMUM DURABILITY

Date of minimum durability (below 30 months) preceded by the symbol of hourglass or the words: "Best used before the end of:". or products with durability of above 30 months is mandatory to place the PAO information on the label.